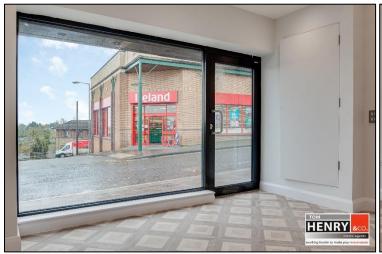

## **PROPERTY FEATURES...**

- > HIGH SPECIFICATION "TURNKEY" UNIT.
- > APPROX. 84 SQ M / 900 SQ FT OVER 2 STOREYS.
- COMPREHENSIVELY UPGRADED WIRING.
- > ELECTRIC ROLLER SHUTTER.
- GLAZED DISPLAY FRONTAGE.
- > ELECTRIC HEATING.
- STAFF TOILETS & KITCHEN FACILITY.
- > PRIME LOCATION ADJACENT TO MAIN TOWN CAR PARK.
- > SIGNIFICANT POTENTIAL PASSING TRADE.
- > IDEAL FOR RETAIL / OFFICES / PROFESSIONAL SERVICES / BEAUTY / ETC.