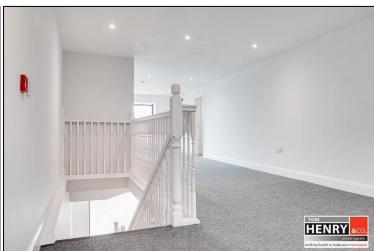

## **PROPERTY FEATURES...**

- > HIGH SPECIFICATION "TURNKEY" UNIT.
- > APPROX. 84 SQ M / 900 SQ FT OVER 2 STOREYS.
- COMPREHENSIVELY UPGRADED WIRING.
- > ELECTRIC ROLLER SHUTTER.
- GLAZED DISPLAY FRONTAGE.
- > ELECTRIC HEATING.
- STAFF TOILETS & KITCHEN FACILITY.
- > PRIME LOCATION ADJACENT TO MAIN TOWN CAR PARK.
- > SIGNIFICANT POTENTIAL PASSING TRADE.
- > IDEAL FOR RETAIL / OFFICES / PROFESSIONAL SERVICES / BEAUTY / ETC.