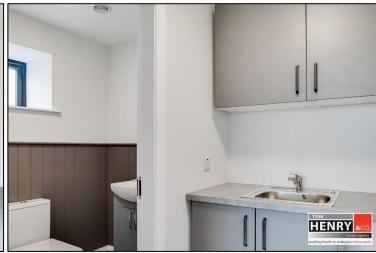

## **PROPERTY FEATURES...**

- > HIGH SPECIFICATION "TURNKEY" UNIT.
- > APPROX. 84 SQ M / 900 SQ FT OVER 2 STOREYS.
- COMPREHENSIVELY UPGRADED WIRING.
- > ELECTRIC ROLLER SHUTTER.
- GLAZED DISPLAY FRONTAGE.
- > ELECTRIC HEATING.
- STAFF TOILETS & KITCHEN FACILITY.
- > PRIME LOCATION ADJACENT TO MAIN TOWN CAR PARK.
- > SIGNIFICANT POTENTIAL PASSING TRADE.
- > IDEAL FOR RETAIL / OFFICES / PROFESSIONAL SERVICES / BEAUTY / ETC.