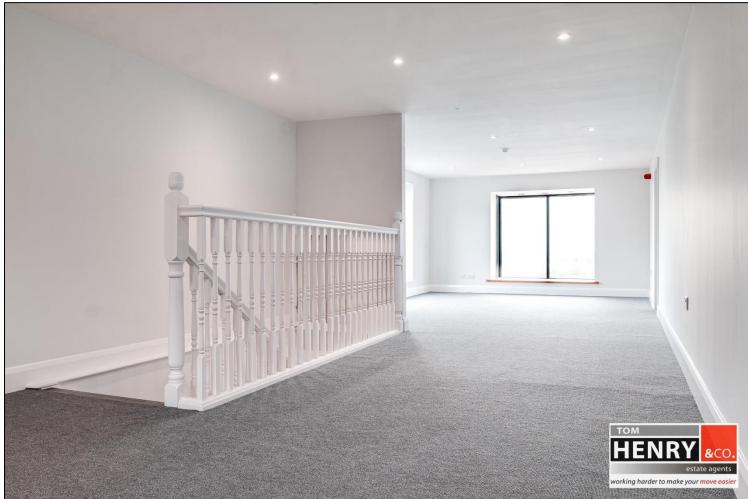

## **PROPERTY FEATURES...**

- > HIGH SPECIFICATION "TURNKEY" UNIT.
- > APPROX. 84 SQ M / 900 SQ FT OVER 2 STOREYS.
- COMPREHENSIVELY UPGRADED WIRING.
- > ELECTRIC ROLLER SHUTTER.
- GLAZED DISPLAY FRONTAGE.
- > ELECTRIC HEATING.
- STAFF TOILETS & KITCHEN FACILITY.
- > PRIME LOCATION ADJACENT TO MAIN TOWN CAR PARK.
- > SIGNIFICANT POTENTIAL PASSING TRADE.
- > IDEAL FOR RETAIL / OFFICES / PROFESSIONAL SERVICES / BEAUTY / ETC.