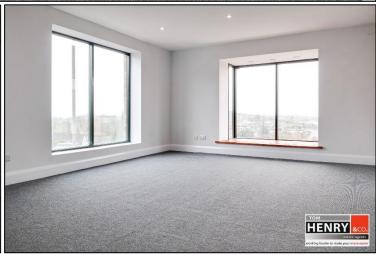

## TO LET - NEWLY RENOVATED UNIT IN A PRIME LOCATION

RENOVATED TO A "HIGH SPECIFICATION TURNKEY" FINISH THIS UNIT PRESENTS A FANTASTIC OPPORTUNITY FOR THOSE SEEKING "READY-TO-TRADE"

PREMISES IN A PRIME LOCATION WITH SIGNIFICANT POTENTIAL PASSING TRADE.

EXTENDING TO CIRCA. 84 SQ M / 900 SQ FT OVER TWO FLOORS THIS SUPERB PROPERTY WOULD BE IDEAL FOR A NUMBER OF USES S.T.S.C – RETAIL / OFFICE / PROFESSIONAL SERVICES / HEALTH & BEAUTY.

SITUATED ADJACENT TO MAIN TOWN CAR PARK AND ENROUTE TO A MAIN THOROUGHFARE THIS HIGHLY VISABLE UNIT IS SURE TO ATTRACT SIGNIFICANT INTEREST.

## **PROPERTY FEATURES...**

- > HIGH SPECIFICATION "TURNKEY" UNIT.
- > APPROX. 84 SQ M / 900 SQ FT OVER 2 STOREYS.
- COMPREHENSIVELY UPGRADED WIRING.
- > ELECTRIC ROLLER SHUTTER.
- GLAZED DISPLAY FRONTAGE.
- > ELECTRIC HEATING.
- STAFF TOILETS & KITCHEN FACILITY.
- > PRIME LOCATION ADJACENT TO MAIN TOWN CAR PARK.
- > SIGNIFICANT POTENTIAL PASSING TRADE.
- > IDEAL FOR RETAIL / OFFICES / PROFESSIONAL SERVICES / BEAUTY / ETC.