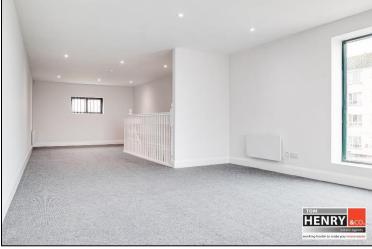

## **PROPERTY FEATURES...**

- > HIGH SPECIFICATION "TURNKEY" UNIT.
- > APPROX. 84 SQ M / 900 SQ FT OVER 2 STOREYS.
- COMPREHENSIVELY UPGRADED WIRING.
- > ELECTRIC ROLLER SHUTTER.
- GLAZED DISPLAY FRONTAGE.
- > ELECTRIC HEATING.
- STAFF TOILETS & KITCHEN FACILITY.
- > PRIME LOCATION ADJACENT TO MAIN TOWN CAR PARK.
- > SIGNIFICANT POTENTIAL PASSING TRADE.
- > IDEAL FOR RETAIL / OFFICES / PROFESSIONAL SERVICES / BEAUTY / ETC.